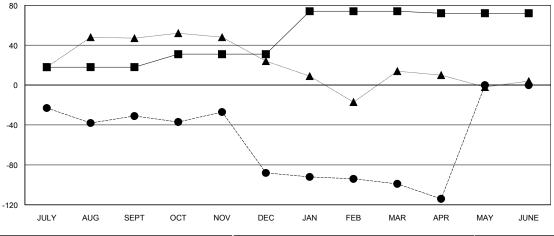

## GOALS AND ACTUAL MEMBERS CUMULATIVE

MEMBER GROWTH NET GOAL

AST YEAR MEMBERSHIP ACTUAL

| DROPPED CLUBS: 6 |     |
|------------------|-----|
| DROPPED MEMBERS  |     |
| DECEASED         | 19  |
| CLUB CANCELLED   | 33  |
| OTHER            | 156 |
| TOTAL            | 208 |