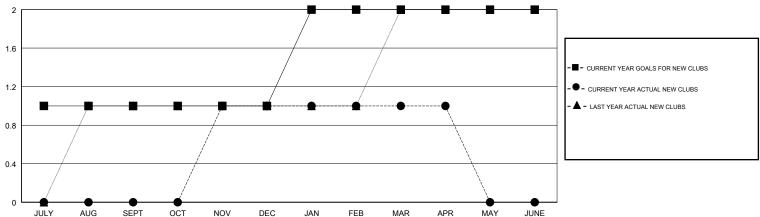

## **LOCATION NORTH CAROLINA**

**GMT CA** 

|                       | Club          | s         |               |                       | Me                        | mbers                   |                                              |
|-----------------------|---------------|-----------|---------------|-----------------------|---------------------------|-------------------------|----------------------------------------------|
| RESULTS FOR 2017-2018 |               |           |               | RESULTS FOR 2017-2018 |                           |                         |                                              |
| QUARTER               | NEW CLUB GOAL | NEW CLUBS | DROPPED CLUBS | QUARTER               | MEMBER GROWTH NET<br>GOAL | MEMBER GROWTH<br>ACTUAL | DROPPED MEMBERS ACTUAL (including transfers) |
| JULY/AUG/SEPT         | 1             | 0         | 2             | JULY/AUG/SEPT         | 18                        | 27                      | 57                                           |
| OCT/NOV/DEC           | 0             | 1         | 3             | OCT/NOV/DEC           | 13                        | 51                      | 100                                          |
| JAN/FEB/MAR           | 1             | 0         | 1             | JAN/FEB/MAR           | 43                        | 26                      | 31                                           |
| APR/MAY/JUNE          | 0             | 0         | 0             | APR/MAY/JUNE          | -2                        | 5                       | 20                                           |